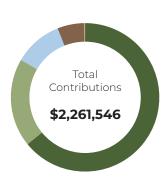

#### **Total Contributions**

- Scholarship Fund—\$1,449,954
  Dining Hall Project—\$436, 316
- Designated Giving—\$238,418
- Specific Designated Donations
- Endowment-\$132,408
- Giving Hope—\$4450