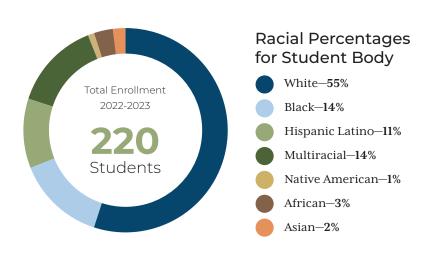

New Hope Academy's student population is made up of 45% minority students. The local public school district only has 20% minority student population, and the combined average of several local independent schools is 10% minority student population. New Hope Academy met this need for the Harold family to find a community and a school that looked like their family. "New Hope blessed our family by coming around us and supporting us," Elaine shared. The Harold's didn't just find the diverse community while their boys were students at New Hope, but they gained a forever community that they consider family.

New Hope Academy's student population is made up of 45% minority students. The local public school district only has 20% minority student population, and the combined average of several local independent schools is 10% minority student population.