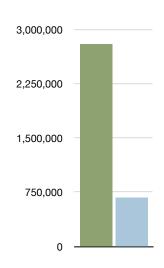

## Total Income **\$3,475,645**

Regular Income—\$2,800,912
Designated Income—\$674,733

### Total Expenses \$3,094,185

- Regular Expenses—\$2,867,990
- Designated Expenses—\$226,195