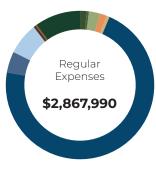

### Total Expenses \$3,094,185

- Regular Expenses—\$2,867,990
- Designated Expenses—\$226,195

### Regular Expenses

#### School Programs

- Counseling Program—\$41,000
- Gentry After Care—\$14,500
- Lunch Program—\$68,837
- Classroom Expenses—\$43,723
  - Technology—\$13,493
- Faculty and
  - Staff Compensation—\$2,047,296
- Administrative Expenses—\$132,445
- Development Expenses—\$207, 398
- Admissions Expenses—\$5,063
- Interest Expenses—\$807
- Facility Management/
- Other Expenses—\$293,428